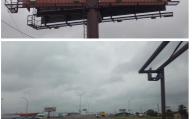

# PANEL: 30047 TAB#: 30849374 INSTALL DATE: 5/13/2019

Location: US Exp 83, At 1st St., 0.3mi. E/O Hutto Rd. Donna, TX Media: Permanent Bulletin | Copy Size: 14' X 48' | Impressions: 323851 Lamar Office: 045 - Brownsville/Rio Grande Valley | Market: HIDALGO COUN